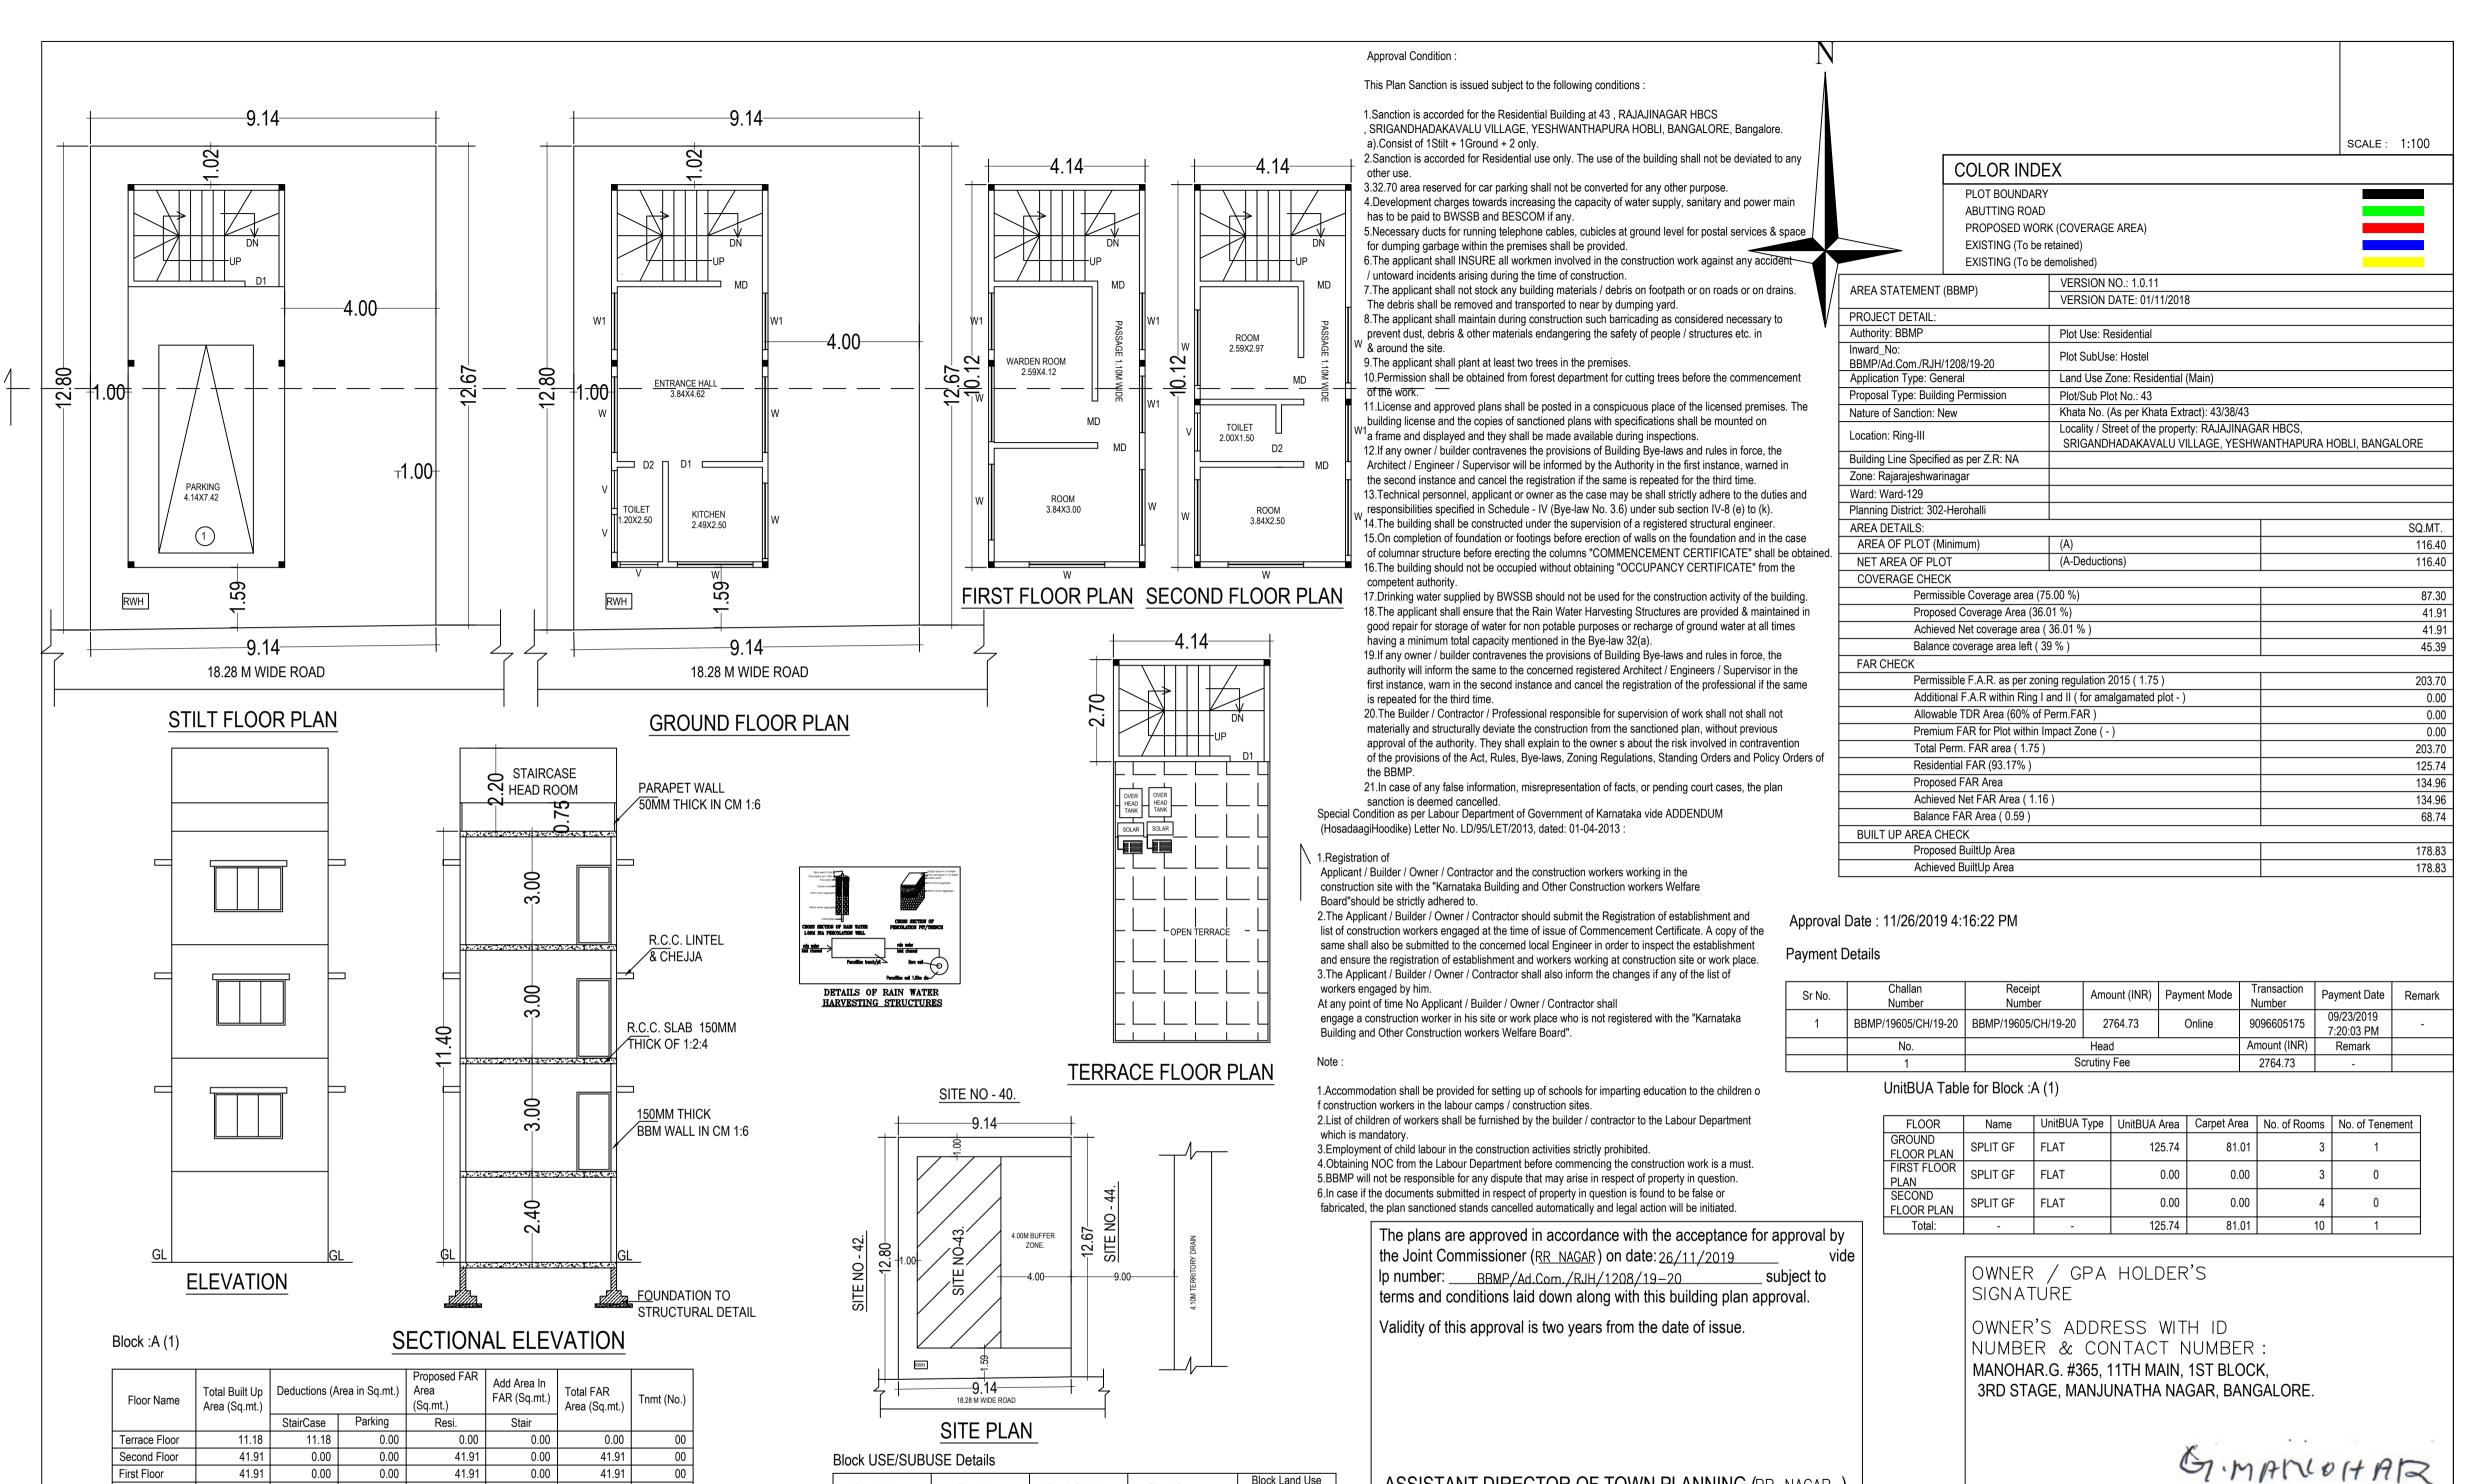

Block Land Use

Category

Area (Sq.mt.)

13.75

13.75

18.95

Add Area In

FAR (Sq.mt.)

9.22

9.22

32.70

Total FAR

Tnmt (No.)

Area

(Sq.mt.)

134.95

134.95

Car

BHRUHAT BENGALURU MAHANAGARA PALIKE

ASSISTANT DIRECTOR OF TOWN PLANNING (RR NAGAR )

ARCHITECT/ENGINEER /supervisor 's signature H. Narayana #10, Vinayaka Layout 3rd Stage Vijayanagar./n#10, Vinayaka 3rd Stage Vijayanagar. BCC/BL-3.6/E-2850/2006-07

PROJECT TITLE: PLAN SHOWING THE PROPOSED RESIDENTIAL HOSTEL BUILDING AT SITE NO - 43, RAJAJINAGAR HBCS, SRIGANDHADAKAVALU VILLAGE, YESHWANTHAPURA HOBLI,

BANGALORE. WARD NO - 129. 634979090-18-11-2019 **DRAWING TITLE:** 

12-15-58\$ \$MANOHAR

G REVISED SHEET NO: 1

UserDefinedMetric (660.00 x 520.00MM)

First Floor

Stilt Floor

Ground Floor

Total Number of Same Blocks

**BLOCK NAME** 

A (1)

A (1)

A (1)

**BLOCK NAME** 

A (1)

A (1)

A (1)

41.91

41.91

41.92

178.83

NAME

D2

D1

MD

NAME

W1

178.83

SCHEDULE OF JOINERY:

SCHEDULE OF JOINERY:

0.00

0.00

0.00

11.18

11.18

0.00

0.00

32.70

32.70

32.70

LENGTH

0.75

0.90

1.10

LENGTH

1.00

1.50

2.00

41.91

41.91

0.00

125.73

125.73

HEIGHT

2.10

2.10

2.10

HEIGHT

1.20

1.20

1.20

41.91

41.91

9.22

134.95

134.95

00

01

00

01

**Block Name** 

A (1)

Name

Total Car

Other Parking

Block

A (1)

Required Parking(Table 7a)

Type

Residential

Parking Check (Table 7b)

**FAR &Tenement Details** 

No. of Same

Vehicle Type

Total

Block Use

Residential

SubUse

Hostel

No.

(Sq.mt.)

> 0

Reqd.

Total Built Up

Area (Sq.mt.)

178.83

Block SubUse

Hostel

Area (Sq.mt.)

13.75

13.75

13.75

Deductions (Area in

StairCase | Parking |

11.18

32.70

11.18 32.70 125.73

Units

**Block Structure** 

Bldg upto 11.5 mt. Ht.

No.

FAR Area

Resi.

125.73

(Sq.mt.)

Reqd. Prop. Reqd./Unit Reqd. Prop.

Achieved

0.00

0.00

9.22

9.22

9.22

NOS

02

01

07

NOS

04

06

13